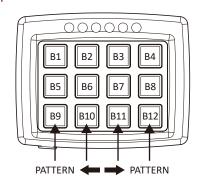

### **Operation Instruction**

## Button B1, B2, B3, B4, B5, B6, B7, B8:

Activates CH1, CH2, CH3, CH4, CH5, CH6, CH7 or CH8 Connection respectively; Is On/Off Switch.

# Button B9, B12:

Activates CH9 or CH12 Connection respectively; Is Momentary switch.

### **Button B10. B11:**

Activate CH10 or CH11 Connection respectively; Is On/Off Switch. Displays the flash signal or traffic director signal, or directional/warning advisor.