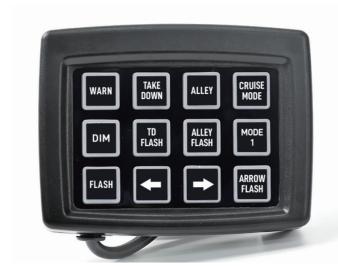

## Button B1, B2, B3, B4, B5, B6, B7, B8:

Activates CH1, CH2, CH3, CH4, CH5, CH6, CH7 or CH8 Connection respectively; Is On/Off Switch.

# Button B9, B12:

Activates CH9 or CH12 Connection respectively; Is Momentary switch.

### **Button B10. B11:**

Activate CH10 or CH11 Connection respectively; Is On/Off Switch. Displays the flash signal or traffic director signal, or directional/warning advisor.