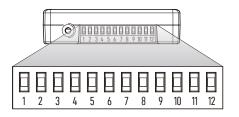

## CH1, CH2, CH3, CH4, CH5, CH6, CH7, CH8, CH9 or CH12:

These are +VDC output connections that each connect to one auxiliary device or input, up to a maximum of 0.2 Amps.

#### CH10, CH11:

These connect to the func..on wire of compatible products or a directional/warning advisor to display the current activity through LED indicators. They are +VDC output connections that each connect to one auxiliary device or input, up to a maximum of 0.2 Amps.