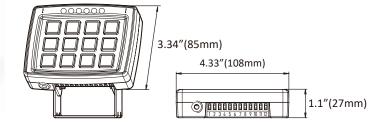

### **Feature**

- This product can be arbitrarily matched with TWL products and functions.
- 20 selectable icon stickers to clearly label your panel.
- Size:13.9"\*4.72"\*0.76"(350.5X120X19.2mm)